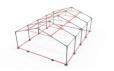

Main construction is based on steel tubes ab. Ø 38mm and connectors ab. Ø 42mm. galvanized construction. Through and through screws guarantee reliable connection. Feet of the marquee: 6 by 9 cm.

#### More rigid construction Steel lines at entrances

In the upper part of the constructions, the steel ropes are mounted. Thanks to them, the structure is more rigid and stable. They also allow you to move the entrances freely.

# The roof and floor construction

Additional construction consists of a lower frame, the upper reinforcements and horizontal and vertical roof braces. This solution provides greater load capacity and structure rigidity. It also allows you to use tent during unfavourable weather conditions.