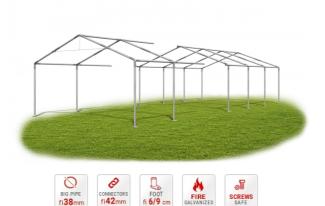

## Construction

Tube diameter:ab. 38mm Tube thickness:ab. 1,2mm Connector diameter:ab. 42mm Connector thickness:ab. 1,3mm Tent feet:ab. 6-9cm

Total amount of packets: **17** 

Combined weight: 179.63kg

Rigid construction: SUMMER

Main construction is based on steel tubes ab. Ø 38mm and connectors ab. Ø 42mm. galvanized construction. Through and through screws guarantee reliable connection. Feet of the marquee: 6 by 9 cm.

#### Many years of operation Strong galvanized pipes

We use steel of the highest quality, additionally protected against corrosion by galvanizing, which increases the strength of construction elements and provides long-term operation. Bearing pipes have a fi diameter of ab. 38 mm, while the connectors are enlarged to ab. fi 42 mm.