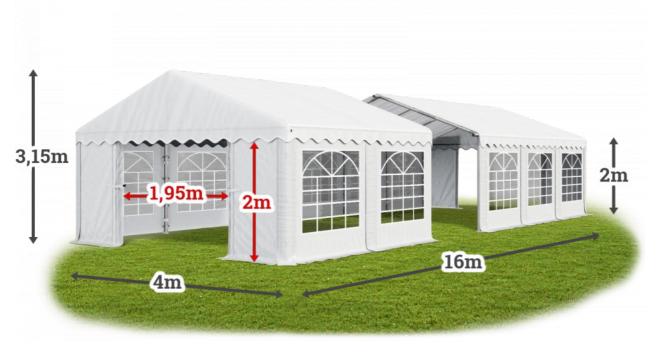

# RELIABLE GARDEN MARQUEE $4m \times 16m \times 2m/3,15m$

Construction

Roof cover PE ab. 240 g/m<sup>2</sup> PE

Side cover PE ab. 240 g/m<sup>2</sup> PE Masking stripes

Entry no. 1 - **Entry PE** ab. Wight 1,95m x Height 2m

Entry no. 2 - **Entry PE** ab. Wight 1,95m x Height 2m

Technical data

## Size and weight

Width: 4m Lenght: 16m Sections: 2m Height of the side wall: Height of the peak: 3,15m Area: 64m2 Volume: 164,95m<sup>3</sup> Roof tarpaulin: ab. 240 g/m<sup>2</sup> Side tarpaulin: ab. 240 g/m<sup>2</sup> Air-Control System: NO Hermetic System: NO Floor Skirt: NO Multi-Size System: NO Entry no. 1 - Entry PE: ab. Wight 1,95m x Height2m Entry no. 2 - Entry PE: ab. Wight 1,95m x Height2m