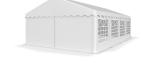

# RELIABLE GARDEN MARQUEE $4m \times 16m \times 2m/3,15m$

Construction

Roof cover PE ab. 240 g/m<sup>2</sup> PE

Side cover PE ab. 240 g/m<sup>2</sup> PE Masking stripes

Entry no. 1 - **Entry PE** ab. Wight 1,95m x Height 2m

## Size and weight

Width: 4m Lenght: 16m Sections: 2m Height of the side wall: Height of the peak: 3,15m Area: 64m2 Volume: 164,95m<sup>3</sup> Roof tarpaulin: ab. 240 g/m<sup>2</sup> Side tarpaulin: ab. 240 g/m<sup>2</sup> Air-Control System: NO Hermetic System: NO Floor Skirt: NO Multi-Size System: NO Entry no. 1 - Entry PE: ab. Wight 1,95m x Height2m Entry no. 2 - Entry PE: ab. Wight 1,95m x Height2m