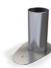

#### Strong connection of pipes Connectors ab. 42 mm diameter

Pipes have thick connectors - ab. 42 mm diameter. All are dip-hot galvanized, which makes their durability even better.

Stable assembly Feet with anchor holes

The feet with anchor holes secure stable tent assembly on any surface. They provide a solid attachment of the tent to the ground. The feet were dip-hot galvanized, which increases their durability.

## Stable constructionStrong feet 9 cm diameter.

In the lower part of the structure, stable feet with a fi diameter of 9 cm can be mounted. Thanks to them anchoring of the tent is much more durable, regardless of the type of the ground. The feet are galvanized, which increases their durability and allows long-term use.