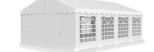

## Modern way of combining tents

You can combine tents as you like

The tent 4m x16m 2m is composed of tents: 4x8m.

## A nice look Georgian style windows

The sidewall is made of thick PVC ab. 240 g/m2 canvas cover and a large leaded windows. The basic wall is 2m high. Thanks to its unique design, there is an option to add 1m or 0.5m to the side wall easily. With the windows placed on each two-meter segment, the tent looks aesthetically. It will be perfect as a trade, exhibition or a party tent.