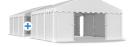

# RELIABLE GARDEN MARQUEE $4m \times 16m \times 2m/3,15m$

Construction

Roof cover PE ab. 240 g/m<sup>2</sup> PE

Side cover PE ab. 240 g/m<sup>2</sup> PE Masking stripes

Entry no. 1 - **Entry PE** ab. Wight 1,95m x Height 2m

Entry no. 2 - **Entry PE** ab. Wight 1,95m x Height 2m

Technical data

## Size and weight

Width: 4m Lenght: 16m Sections: 2m Height of the side wall: Height of the peak: 3,15m Area: 64m2 Volume: 164,95m<sup>3</sup> Roof tarpaulin: ab. 240 g/m<sup>2</sup> Side tarpaulin: ab. 240 g/m<sup>2</sup> Air-Control System: NO Hermetic System: NO Floor Skirt: NO Multi-Size System: NO Entry no. 1 - Entry PE: ab. Wight 1,95m x Height2m Entry no. 2 - Entry PE: ab. Wight 1,95m x Height2m