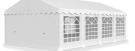

## A nice look Georgian style windows

The sidewall is made of thick PVC ab. 240 g/m2 canvas cover and a large leaded windows. The basic wall is 2m high. Thanks to its unique design, there is an option to add 1m or 0.5m to the side wall easily. With the windows placed on each two-meter segment, the tent looks aesthetically. It will be perfect as a trade, exhibition or a party tent.

## Arbitrary arrangement Comfort of use

The side walls are mounted to the construction every 2 meters with the elastic rubber with a ball. The tent can be arranged in any way, according to the needs.

Both of the entrances consist of two wings which can be slid to the sides one by one or as a whole. The whole cover can be disassembled which will result in an entrance of the width matching the width of the entire tent.