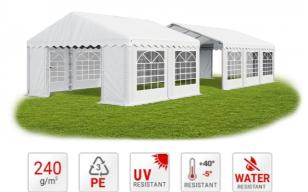

## Durable tarpaulin: PE ab. 240 g/m<sup>2</sup> PE

PE tarpaulin is only designed for use in Spring and Summer time. We only use durable PE material. The strong tarpaulin ab. 240g/m2 resists UV rays and temperatures between 5 degrees Celsius below zero and 40 degrees Celsius above zero. It weights ab. 240g/m2. It is also waterproof in 100%. Sidewalls are equipped with retention apron.